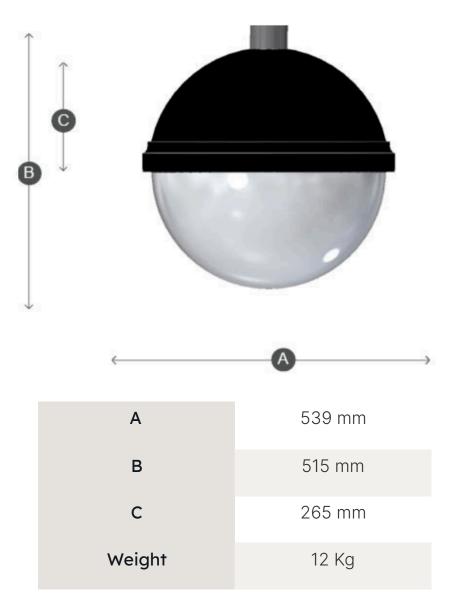

8-12m Mounting Height

8-105 W 1,000 - 14,000 Lm

12 Year Warranty

The Ealing lantern range offer the latest energy saving LED technology within a contemporary shape with many profiles. Manufactured from the highest quality materials all sourced in Britain. The lantern can be supplied as a suspended or side fix solution.

#### **MECHANICAL AND INSTALLATION**

Tilt / Inclination: -10 to +10 Degrees

Body: Spun Aluminium polyester powder coated

Optic Bowl: UV stabilised Vac formed bowl.

Finish: Polyester powder coated any RAL colour.

Operating Temp: -20 degs C to +50 degs C

Mounting: Mounting: Suspended vertically from 1.25" stainless steel (Grade 316) spigot. Quick release option available.