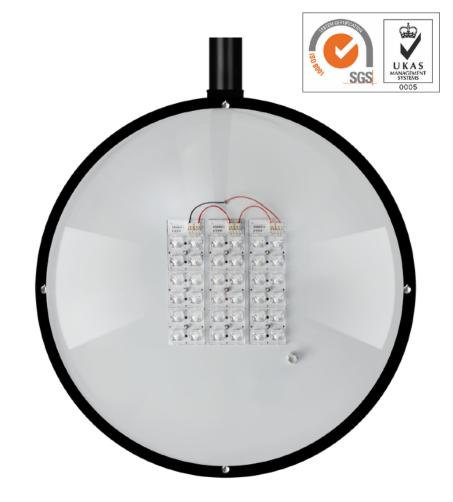

#### **LIGHTING**

Light Source: LED

LED QTY: 12, 24 or 36

Configuration: Multiple modules can be used to achieve

required output.

Distribution: Achieved through the use of overlay lenses

mounted directly over LED array.

CCT: 2700K, 3000K, 4000K or 5000K

L90: 100,000 Hours (at 25 deg C Tq)