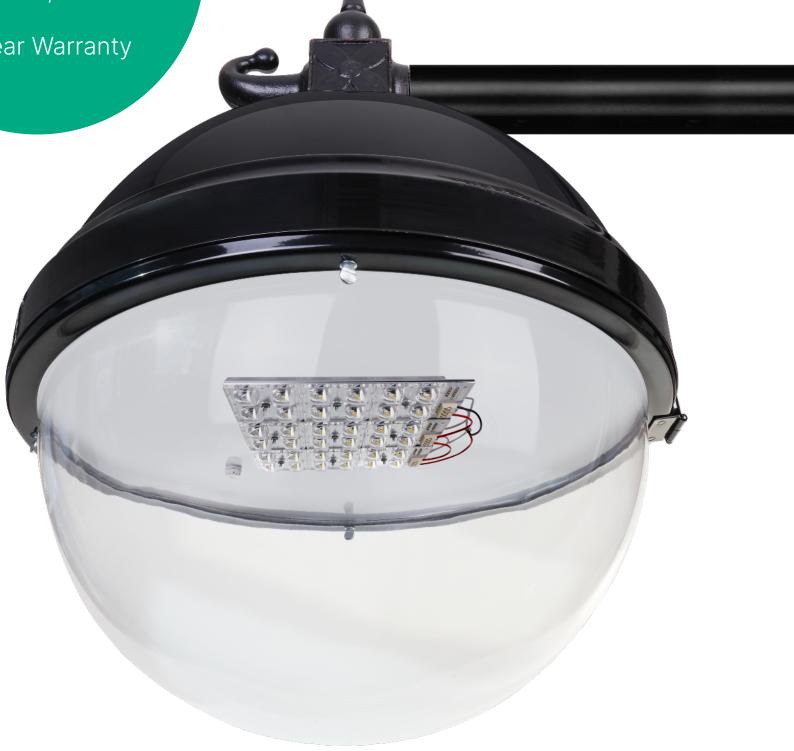

8-12m Mounting Height

8-105 W 1,000 - 14,000 Lm

12 Year Warranty

The Ealing lantern range offer the latest energy saving LED technology within a contemporary shape with many profiles. Manufactured from the highest quality materials all sourced in Britain. The lantern can be supplied as a suspended or side fix solution.

#### **MECHANICAL AND INSTALLATION**

Tilt / Inclination: -10 to +10 Degrees

Body: Spun Aluminium polyester powder coated

Optic Bowl: UV stabilised Vac formed bowl.

Finish: Polyester powder coated any RAL colour.