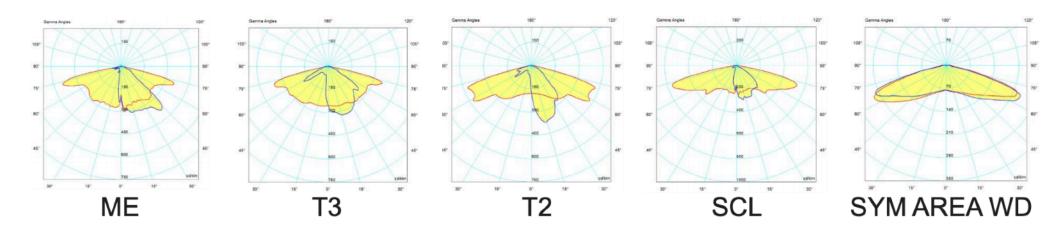

en output.

Surge Protection: 10kV Standard

Driver: Stand alone and remote dimming protocols (DALI)

#### **LIGHTING**

Light Source: LED

LED QTY: 12, 24 or 36

Configuration: Multiple modules can be used to achieve

required output.

Distribution: Achieved through the use of overlay lenses

mounted directly over LED array.

CCT: 2700K, 3000K, 4000K or 5000K

L90: 100,000 Hours (at 25 deg C Tq)

#### **MECHANICAL AND INSTALLATION**

Tilt / Inclination: -10 to +10 Degrees

Body: Spun Aluminium polyester powder coated

Optic Bowl: UV stabilised Vac formed bowl.

Finish: Polyester powder coated any RAL colour.

Operating Temp: -20 degs C to +50 degs C

Mounting: Mounting: Suspended vertically from 1.25" stainless steel (Grade 316) spigot. Quick release option available.

## **Photometry**