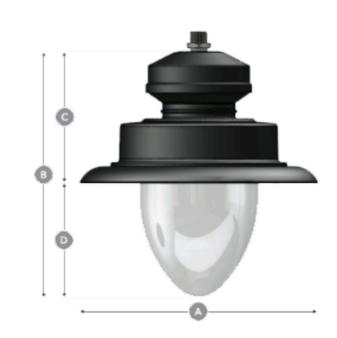

|        | Small  | Large   |
|--------|--------|---------|
| А      | 570 mm | 690 mm  |
| В      | 585 mm | 675 mm  |
| С      | 312 mm | 377 mm  |
| D      | 272 mm | 298 mm  |
| Weight | 8.4 kg | 12.2 kg |