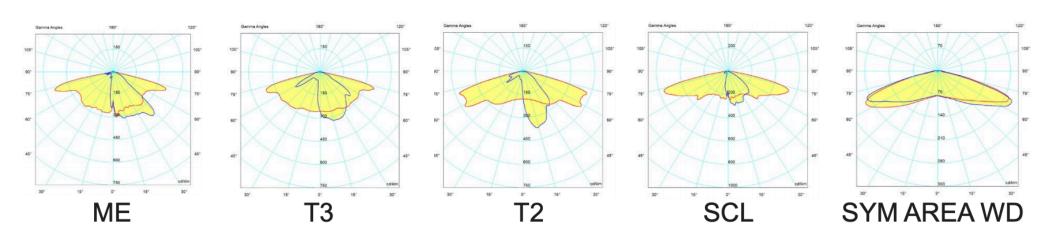

V - 50Hz

Maximum Drive Current: 950mA Surge Protection: 10kV Standard

Driver: Stand alone and remote dimming protocols (DALI)

#### **LIGHTING**

Light Source: LED LED QTY: 12 or 24

Configuration: Multiple modules can be used to achieve

required output.

Distribution: Achieved through the use of overlay lenses

mounted directly over LED array.

CCT: 2700K, 3000K, 4000K or 5000K

L90: 100,000 Hours (at 25 deg C Tq)

#### **MECHANICAL AND INSTALLATION**

Tilt / Inclination: 0 Degrees

Body: Spun Aluminium polyester powder coated

Optic Bowl: UV stabilised Vac formed bowl.

Finish: Polyester powder coated any RAL colour.

Operating Temp: -20 degs C to +50 degs C

Mounting: Suspended vertically from 1.25" stainless steel

(Grade 316) spigot. Quick release option available.

## Photometry





Heritage Series