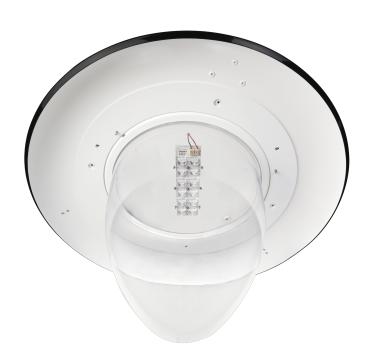

#### **LIGHTING**

Light Source: LED LED QTY: 12 or 24

Configuration: Multiple modules can be used to achieve

required output.

Distribution: Achieved through the use of overlay lenses

mounted directly over LED array.

CCT: 2700K, 3000K, 4000K or 5000K

L90: 100,000 Hours (at 25 deg C Tq)