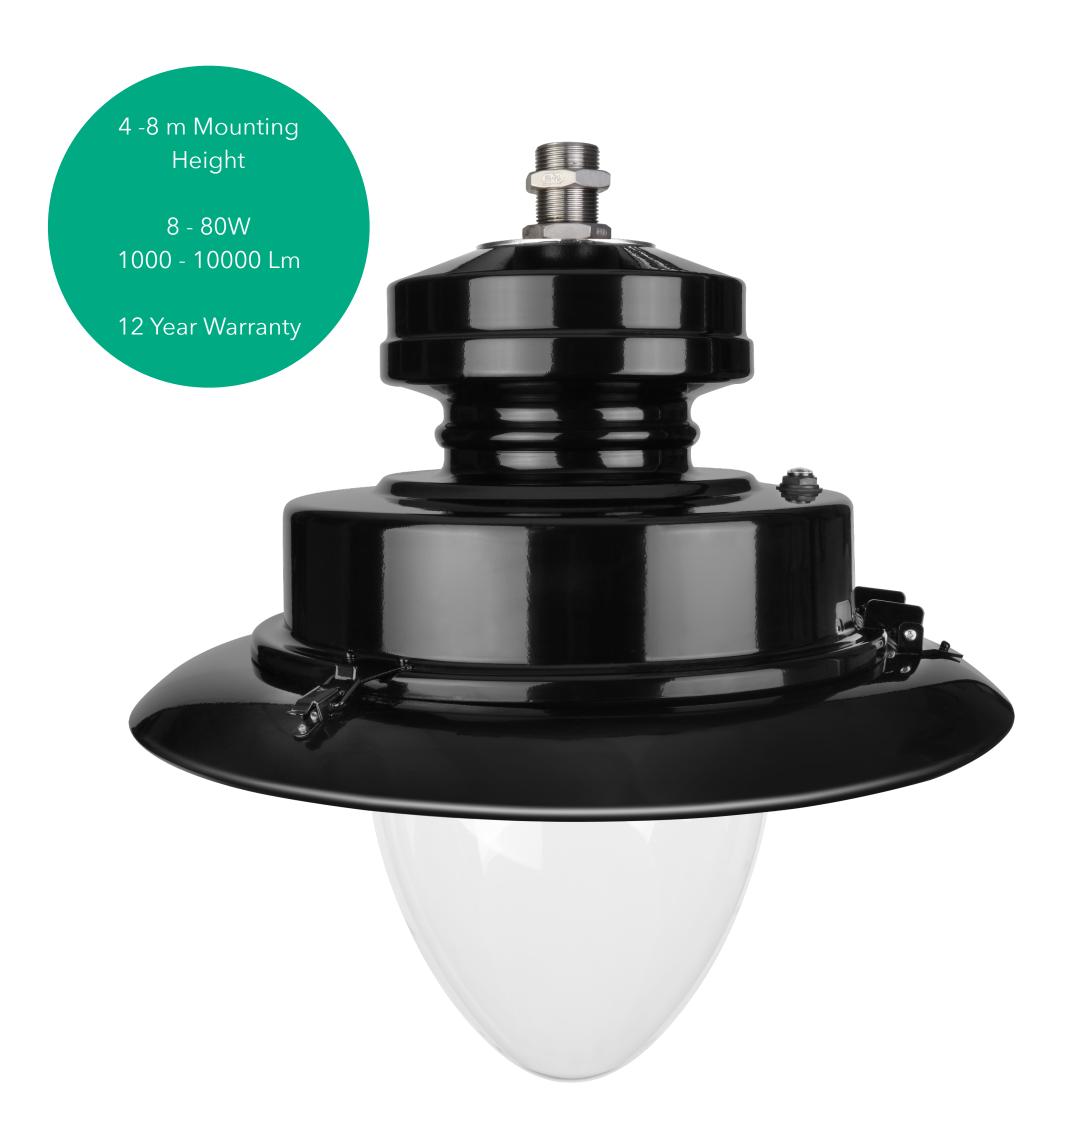

# Small Birkdale acrospire

Heritage Series

The Small Birkdale offers the latest energy saving LED technology whilst maintaining the design style of a traditional fixture. Manufactured from the highest quality materials all sourced in Britain.

### **Features**

- Elegant design with attention to original details
- Easily adaptable gear platform
- A comprehensive range of lumen packages
- Symmetrical and asymmetrical optics
- Control systems including DALi & CMS
- Robust, welded construction
- Watertight Polycarbonate glazing
- Easy access for upgrading or maintenance

## **Benefits**

- Save up to 75% on traditional HID installations
- Lumen packages and optics to P2-P5 lighting classes
- **ENEC** approved
- Salt water tested
- Customisable gear platform
- Vandal resistant
- Lightweight Aluminium body
- · High performance powder coat finish

#### **MECHANICAL AND INSTALLATION**

Tilt / Inclination: 0 Degrees

Body: Spun Aluminium polyester powder coated

Optic Bowl: UV stabilised Vac formed bowl.

Finish: Polyester powder coated any RAL colour.

Operating Temp: -20 degs C to +50 degs C

Mounting: Suspended vertically from 1.25" stainless steel

(Grade 316) spigot. Quick release option available.