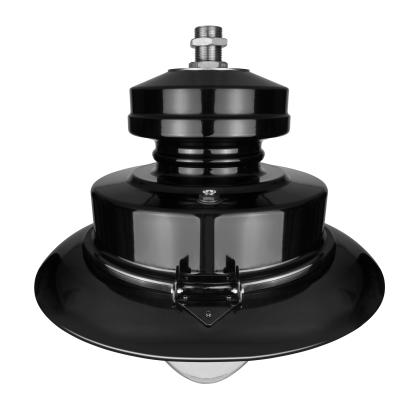

# Small Birkdale acrospire

Heritage Series

The Small Birkdale offers the latest energy saving LED technology whilst maintaining the design style of a traditional fixture. Manufactured from the highest quality materials all sourced in Britain.

### **Features**

- Elegant design with attention to original details
- Easily adaptable gear platform
- A comprehensive range of lumen packages
- Symmetrical and asymmetrical optics
- Control systems including DALi & CMS
- Robust, welded construction
- Watertight Polycarbonate glazing
- Easy access for upgrading or maintenance

## **Benefits**

- Save up to 75% on traditional HID installations
- Lumen packages and optics to P2-P5 lighting classes
- **ENEC** approved
- Salt water tested
- Customisable gear platform
- Vandal resistant
- Lightweight Aluminium body
- · High performance powder coat finish